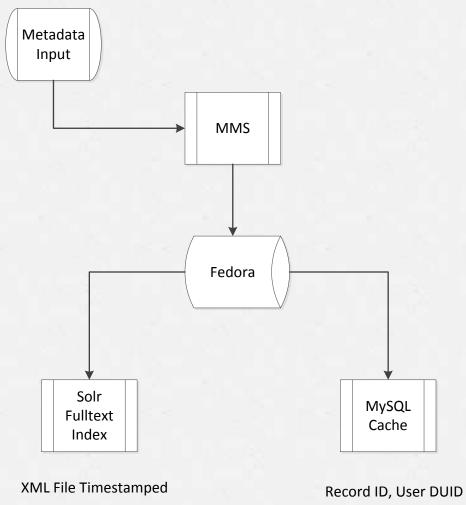

#### Metadata Management System (MMS) Architecture

### **Key Features**

- Same architecture as another application (reusability)
- Using the University's IT infrastructure (extendibility)
- LDAP Authentication enabled
- Display GIS metadata standards
- Drag and drop to upload observation data associated with metadata