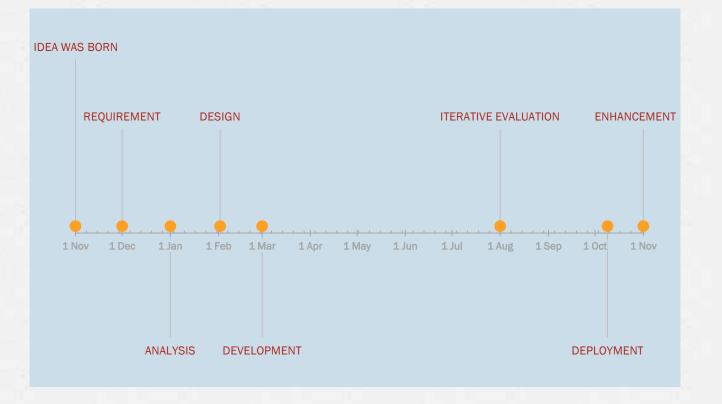

### University of Denver GIS Metadata Management System

Department of Geography Jing Li, PhD University Libraries Sheila Yeh Fernando Reyes

## Milestone



#### Metadata Management System (MMS) Architecture



### **Key Features**

- Same architecture as another application (reusability)
- Using the University's IT infrastructure (extendibility)
- LDAP Authentication enabled
- Display GIS metadata standards
- Drag and drop to upload observation data associated with metadata

| 😑 🗿 🕤 / 🕅 GIS (Metadata Managemer) 🗴                              |                              |                                                                     |
|-------------------------------------------------------------------|------------------------------|---------------------------------------------------------------------|
| ← → C 🗋 gis.library.du.edu/gis-                                   | app/#                        | ☆ 🎤