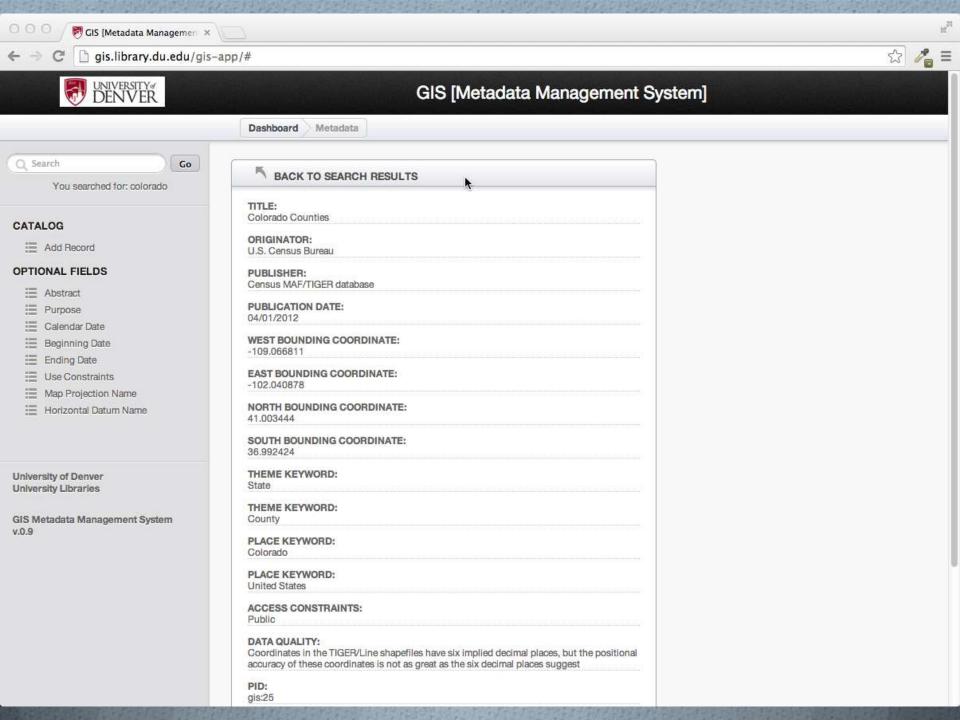

| and most return of the same property and and                     |                                |                         |   |
|------------------------------------------------------------------|--------------------------------|-------------------------|---|
| \varTheta 🔿 🔿 🖉 GIS (Metadata Managemer)                         | × 🖸                            |                         | _ |
| $\leftarrow \Rightarrow \mathbf{C}$ $\Box$ gis.library.du.edu/gi | s-app/#                        |                         |   |
| UNIVERSITY OF DENVER                                             | GIS [Meta                      | data Management System] |   |
|                                                                  | Dashboard Search Results       |                         |   |
| Q Search Go                                                      |                                |                         |   |
| You searched for: colorado                                       | Previous 1 Next                |                         |   |
|                                                                  | Records Found: 3               | Actions                 |   |
| CATALOG                                                          |                                |                         |   |
| Add Record                                                       | Title: Colorado Counties       |                         |   |
| OPTIONAL FIELDS                                                  | Originator: U.S. Census Bureau | =                       |   |
| Abstract<br>Purpose                                              | gis:25.zip                     |                         |   |
| Calendar Date                                                    |                                |                         |   |
| Beginning Date                                                   |                                |                         |   |
| <ul> <li>Ending Date</li> <li>Use Constraints</li> </ul>         | Title: Colorado County Data    |                         |   |
| Map Projection Name                                              | Originator: Colorado Officials |                         |   |
| Horizontal Datum Name                                            | gis:16.zip                     |                         |   |
|                                                                  | • or all other the             |                         |   |
|                                                                  |                                |                         |   |
| University of Denver<br>University Libraries                     |                                |                         |   |
| GIS Metadata Management System                                   | Title: sheila test             |                         |   |
| v.0.9                                                            | Originator: test!              | =                       |   |
|                                                                  | gis:5.zip                      |                         |   |
|                                                                  |                                |                         |   |
|                                                                  | Previous 1 Next                |                         |   |